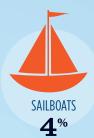

#### RECREATIONAL BOATS IN PA-8

| TOTAL BOATS*        | <b>19,924</b> |
|---------------------|---------------|
| REGISTERED BOATS    | 19,924        |
| Power boats         | 16,063        |
| PWCs                | 3,030         |
| Sailboats           | 813           |
| Other Boats         | 18            |
| HOUSEHOLDS PER BOAT | 13.3          |
|                     |               |