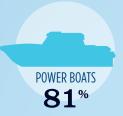

#### RECREATIONAL BOATS IN PA-8

| TOTAL BOATS*        | <b>19,924</b> |
|---------------------|---------------|
| REGISTERED BOATS    | 19,924        |
| Power boats         | 16,063        |
| PWCs                | 3,030         |
| Sailboats           | 813           |
| Other Boats         | 18            |
| HOUSEHOLDS PER BOAT | 13.3          |
|                     |               |