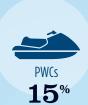

#### RECREATIONAL BOATS IN PA-8

| TOTAL BOATS*        | <b>19,924</b> |
|---------------------|---------------|
| REGISTERED BOATS    | 19,924        |
| Power boats         | 16,063        |
| PWCs                | 3,030         |
| Sailboats           | 813           |
| Other Boats         | 18            |
| HOUSEHOLDS PER BOAT | 13.3          |
|                     |               |