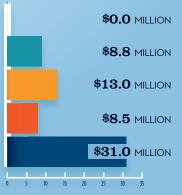

### RECREATIONAL BOATING INDUSTRY SALES IN DA-8

| INDUSTRI SALLS IN P           | <b>A</b> -0 |
|-------------------------------|-------------|
|                               | MILLIONS    |
| Boat Building                 | \$0.0       |
| Motor / Engine Mfgr.          | \$8.8       |
| Accessory / Supplies Mfgr.    | \$13.0      |
| TOTAL MFGR. SALES             | \$21.8      |
| Dealers / Wholesalers         | \$8.5       |
| Boat Services                 | \$31.0      |
| TOTAL RETAIL & SERVICES SALES | \$39.5      |
| ■ ROAT RUII DING ■ DI RS/WH   | INI ESATERS |