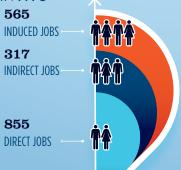

### **ESTIMATED JOBS IMPACT OF RECREATIONAL BOATING-RELATED SPENDING IN PA-8**

| EST. TOTAL JOBS         | 1,737  |
|-------------------------|--------|
| EST. TOTAL LABOR INCOME | \$71.7 |
| Est. Direct Income      | \$29.4 |
| Est. Indirect Income    | \$17.6 |
| Est. Induced Income     | \$24.7 |